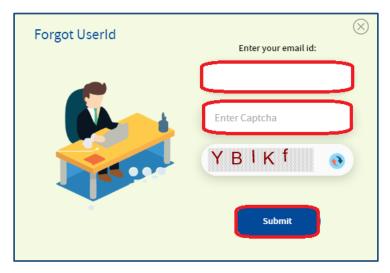

## <u>NOTE</u>: Forgot User ID feature can be used in case if the user remembers the registered email Id.

Below given are the detailed steps to perform this operation from the PATNET portal.

- 1. Open e-filing portal by clicking the link (<u>https://escerts.gov.in</u>). (The 'BEE PATNET portal Login' page appears).
- 2. Click on the **Forgot User ID** link which is present in the login page as shown in below image.

Figure 20: Forgot User ID

3. The system navigates to **Forgot User ID** window. Enter the **Email Id**, enter the **Captcha** then click the **Submit** button.