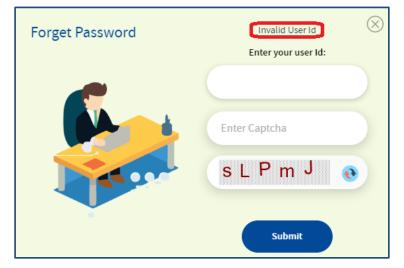

#### Figure 28: Email with New Password

<u>NOTE</u>: If user enters wrong user ID, system will show Invalid User ID message as shown in below image.

#### Figure 29: Invalid User Id Message