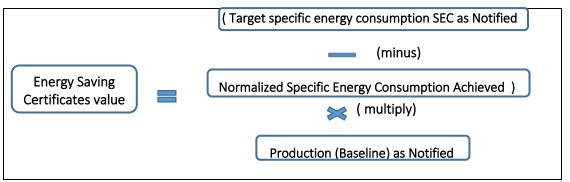

|
|                                                         |                                                                                 | Prev   | Cancel Next  |

Figure 90: Specific Energy Consumption Page

### Enter the following values in the 'Specific Energy Consumption' details page.

- Enter the **Specific Energy Consumption** (Baseline) as Notified value.
- Enter the **Production** (Baseline) as Notified value.



- **c** positiveedge
  - Enter the **Target SEC** as Notified value.
  - The **Difference of Baseline SEC & Target SEC as Notified value**, the application auto calculates the value as follows:



- Enter the Normalized Specific Energy Consumption Achieved value.
- The **Energy Saving Certificates** value, the application auto calculates the value as follows:



- Enter the values and click **Prev** button to navigate back to the 'Specific Energy Consumption' details page.
- Enter the values and click **Next** button to navigate to the 'Energy efficiency Project' details page.
- 8. The 'Energy Efficiency Project Implemented' details page appears as shown in below image.

| Performa<br>Documen | nce Assessment<br>It | Project | Year Of<br>Implementation | Annual<br>Energy<br>Savings | Annual<br>Energy<br>Saving | Annual<br>Energy<br>Consumption | Annual<br>Energy<br>Consumption | Energy<br>Cost (Rs. | Investment<br>(Rs. in |   |
|---------------------|----------------------|---------|---------------------------|-----------------------------|----------------------------|---------------------------------|---------------------------------|----------