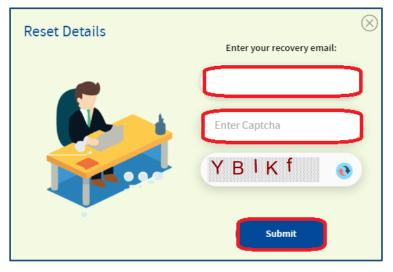

#### Figure 30: Reset Details

3. The system will redirect the user to the **Reset Details** page, enter the recovery **Email Id** given by the DC at the time of registration, enter the **Captcha** displayed below the textbox and then click the **Submit** button.

#### Figure 31: Reset Details Page

4. After successful submission, a web link will be send to recovery email Id of DC and success message will be displayed as shown in below image.

Figure 32: Reset Details Success Page