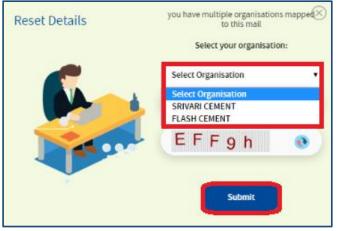

#### Figure 33: Invalid Email ID Message

5. The authorized person who handles the recovery email will receive the link to reset the details.

Figure 34: Reset Email Link

6. Click on the **Reset Link**, a portal page opens with the options to select the organisation. Select the organisation from the list to modify the details and click the **Submit** button.

Figure 35: Multi Organization Selection List

7. The organization information page appears, modify the required login details and then click on **Update** button to update the details.

| Organisation Details                                                                                                                                                                                                                                                                                                                                                                                                                                                                                                                                                                                                                                                                                                                                                                                                                                                                                                                                                                                                                                                                                                                                                                                                                                                                                                                                                                                                                                                                                                                                                                                                                                                                                                                                                                                                                                                                                                                                                                                                                                                                                                                   |                                                                                            |                                                |                                 |
|----------------------------------------------------------------------------------------------------------------------------------------------------------------------------------------------------------------------------------------------------------------------------------------------------------------------------------------------------------------------------------------------------------------------------------------------------------------------------------------------------------------------------------------------------------------------------------------------------------------------------------------------------------------------------------------------------------------------------------------------------------------------------------------------------------------------------------------------------------------------------------------------------------------------------------------------------------------------------------------------------------------------------------------------------------------------------------------------------------------------------------------------------------------------------------------------------------------------------------------------------------------------------------------------------------------------------------------------------------------------------------------------------------------------------------------------------------------------------------------------------------------------------------------------------------------------------------------------------------------------------------------------------------------------------------------------------------------------------------------------------------------------------------------------------------------------------------------------------------------------------------------------------------------------------------------------------------------------------------------------------------------------------------------------------------------------------------------------------------------------------------------|--------------------------------------------------------------------------------------------|------------------------------------------------|---------------------------------|
| Sector*<br>Iron & Steel                                                                                                                                                                                                                                                                                                                                                                                                                                                                                                                                                                                                                                                                                                                                                                                                                                                                                                                                                                                                                                                                                                                                                                                                                                                                                                                                                                                                                                                                                                                                                                                                                                                                                                                                                                                                                                                                                                                                                                                                                                                                                                                | Sub Sector '<br>Integrated Steel                                                           | Organization *<br>IRON112                      | Year of Establishment -<br>2019 |
| DC Registration No<br>IRN110                                                                                                                                                                                                                                                                                                                                                                                                                                                                                                                                                                                                                                                                                                                                                                                                                                                                                                                                                                                                                                                                                                                                                                                                                                                                                                                                                                                                                                                                                                                                                                                                                                                                                                                                                                                                                                                                                                                                                                                                                                                                                                           | Recovery Email Id'<br>treedhark@pocitiveedge.net                                           |                                                |                                 |
| Unit Address<br>Address Line1 "<br>meole1                                                                                                                                                                                                                                                                                                                                                                                                                                                                                                                                                                                                                                                                                                                                                                                                                                                                                                                                                                                                                                                                                                                                                                                                                                                                                                                                                                                                                                                                                                                                                                                                                                                                                                                                                                                                                                                                                                                                                                                                                                                                                              | Address Line2.<br>mapie2                                                                   | City/Town/Village '<br>maple 3                 | District                        |
| mapici<br>State<br>Kamataka                                                                                                                                                                                                                                                                                                                                                                                                                                                                                                                                                                                                                                                                                                                                                                                                                                                                                                                                                                                                                                                                                                                                                                                                                                                                                                                                                                                                                                                                                                                                                                                                                                                                                                                                                                                                                                                                                                                                                                                                                                                                                                            | Fin code<br>560078                                                                         | Telephone No. with STD Code                    | Fax No. with STD Code           |
| PAN No. 1<br>BELPICIDT6J                                                                                                                                                                                                                                                                                                                                                                                                                                                                                                                                                                                                                                                                                                                                                                                                                                                                                                                                                                                                                                                                                                                                                                                                                                                                                                                                                                                                                                                                                                                                                                                                                                                                                                                                                                                                                                                                                                                                                                                                                                                                                                               | TAN -<br>3333333333                                                                        | GSTIN *                                        | Cin -                           |
| State of 651 Registration<br>Karnataka                                                                                                                                                                                                                                                                                                                                                                                                                                                                                                                                                                                                                                                                                                                                                                                                                                                                                                                                                                                                                                                                                                                                                                                                                                                                                                                                                                                                                                                                                                                                                                                                                                                                                                                                                                                                                                                                                                                                                                                                                                                                                                 | EFFC No.                                                                                   | Registration No. under Shops and EStablish     | hment Act                       |
| Change Details Change                                                                                                                                                                                                                                                                                                                                                                                                                                                                                                                                                                                                                                                                                                                                                                                                                                                                                                                                                                                                                                                                                                                                                                                                                                                                                                                                                                                                                                                                                                                                                                                                                                                                                                                                                                                                                                                                                                                                                                                                                                                                                                                  | t Person                                                                                   |                                                |                                 |
| sitive <b>ed</b>                                                                                                                                                                                                                                                                                                                                                                                                                                                                                                                                                                                                                                                                                                                                                                                                                                                                                                                                                                                                                                                                                                                                                                                                                                                                                                                                                                                                                                                                                                                                                                                                                                                                                                                                                                                                                                                                                                                                                                                                                                                                                                                       |                                                                                            |                                                |                                 |
|                                                                                                                                                                                                                                                                                                                                                                                                                                                                                                                                                                                                                                                                                                                                                                                                                                                                                                                                                                                                                                                                                                                                                                                                                                                                                                                                                                                                                                                                                                                                                                                                                                                                                                                                                                                                                                                                                                                                                                                                                                                                                                                                        |                                                                                            |                                                |                                 |
| Name                                                                                                                                                                                                                                                                                                                                                                                                                                                                                                                                                                                                                                                                                                                                                                                                                                                                                                                                                                                                                                                                                                                                                                                                                                                                                                                                                                                                                                                                                                                                                                                                                                                                                                                                                                                                                                                                                                                                                                                                                                                                                                                                   | EM Registration No. '                                                                      | Telephone No. with STD Code                    | Fax No. with STD Code           |
| Name "<br>SUDMAKAR D                                                                                                                                                                                                                                                                                                                                                                                                                                                                                                                                                                                                                                                                                                                                                                                                                                                                                                                                                                                                                                                                                                                                                                                                                                                                                                                                                                                                                                                                                                                                                                                                                                                                                                                                                                                                                                                                                                                                                                                                                                                                                                                   | EM Registration No. '<br>EM120411                                                          | Telephone No. with STD Code '<br>D40 95(676070 | Fax No. with STD Code           |
| SUDHAKAR D                                                                                                                                                                                                                                                                                                                                                                                                                                                                                                                                                                                                                                                                                                                                                                                                                                                                                                                                                                                                                                                                                                                                                                                                                                                                                                                                                                                                                                                                                                                                                                                                                                                                                                                                                                                                                                                                                                                                                                                                                                                                                                                             | EM100411<br>Official Email Id                                                              |                                                | Fax No. with STD Code           |
| SUDHAKAR D<br>Nobile No. *<br>+91 41192764                                                                                                                                                                                                                                                                                                                                                                                                                                                                                                                                                                                                                                                                                                                                                                                                                                                                                                                                                                                                                                                                                                                                                                                                                                                                                                                                                                                                                                                                                                                                                                                                                                                                                                                                                                                                                                                                                                                                                                                                                                                                                             | EM100411                                                                                   |                                                | Fax No. with STD Code           |
| SUDHAKAR D<br>Mobile No. *<br>+91 41192764                                                                                                                                                                                                                                                                                                                                                                                                                                                                                                                                                                                                                                                                                                                                                                                                                                                                                                                                                                                                                                                                                                                                                                                                                                                                                                                                                                                                                                                                                                                                                                                                                                                                                                                                                                                                                                                                                                                                                                                                                                                                                             | EM100411<br>Official Email Id'<br>salkunedi12ggmail.com                                    | 040 95(676870                                  |                                 |
| SUDHAKAR D<br>Mobile No. *<br>+91 41192764<br>Plant Head Details<br>The second s | EM200411<br>Official Email Id '<br>salicuned112@gmail.com<br>Telephone No. with STD Code ' | D40 SEGTERTO                                   | Mobile No. "                    |
| SUDHAKAR D<br>Mobile No. *<br>+91 41192764                                                                                                                                                                                                                                                                                                                                                                                                                                                                                                                                                                                                                                                                                                                                                                                                                                                                                                                                                                                                                                                                                                                                                                                                                                                                                                                                                                                                                                                                                                                                                                                                                                                                                                                                                                                                                                                                                                                                                                                                                                                                                             | EM100411<br>Official Email Id'<br>salkunedi 1.dgmail.com                                   | 040 95(676870                                  |                                 |