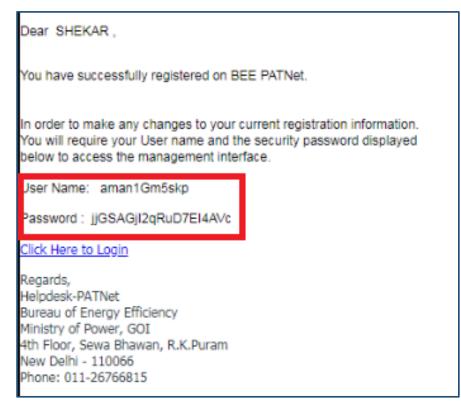

#### <u>NOTES:</u>

- 1) Mandatory fields to fill are marked with (\*) mark.
- 2) The DC Record will be assigned to 'Sector Project Engineer' and the owner details will be updated based on 'Sector Team'.
- 12. After completion of registration, The Login credentials for both the **Energy Manager/Energy Auditor** and the **Plant Head** will be received in their registered email as shown below.

Figure 11: Registration Completion Email with Login Credentials