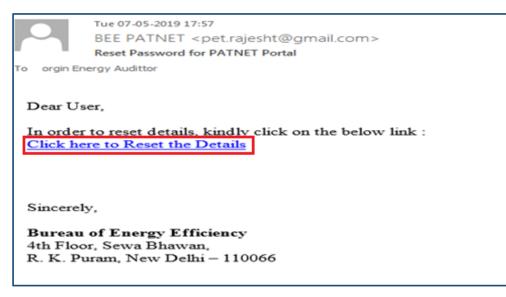

#### Figure 33: Invalid Email ID Message

5. The authorized person who handles the recovery email will receive the link to reset the details.

Figure 34: Reset Email Link

6. Click on the **Reset Link**, a portal page opens with the options to select the organisation. Select the organisation from the list to modify the details and click the **Submit** button.