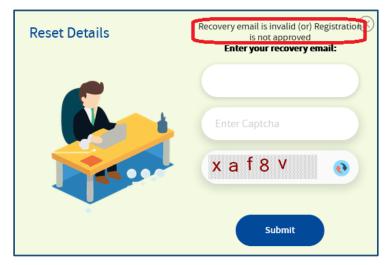

<u>NOTE</u>: If given Recovery Email ID is wrong system show Invalid Email ID message as shown in below image.

#### Figure 33: Invalid Email ID Message

5. The authorized person who handles the recovery email will receive the link to reset the details.

Figure 34: Reset Email Link

6. Click on the **Reset Link**, a portal page opens with the options to select the organisation. Select the organisation from the list to modify the details and click the **Submit** button.