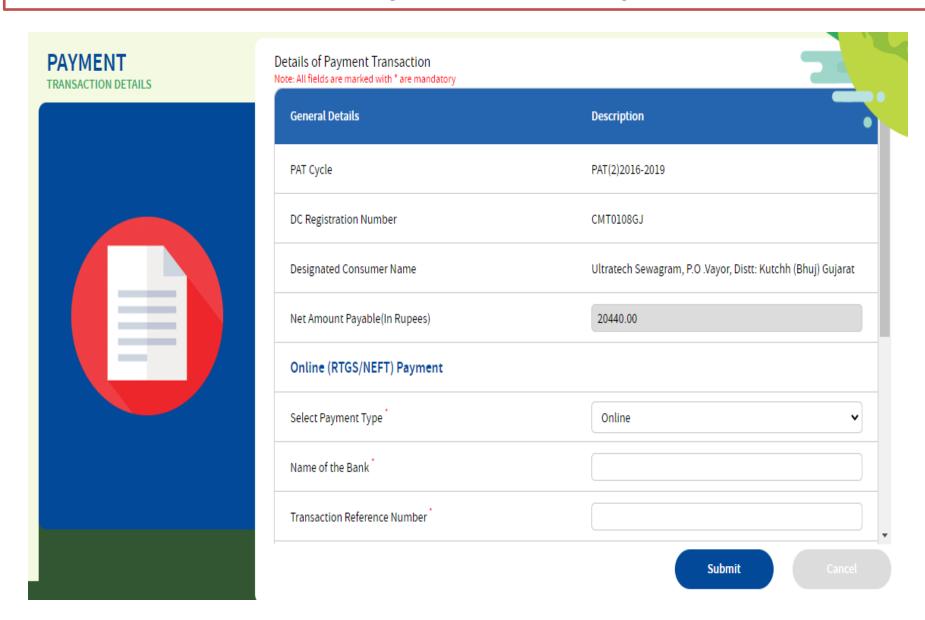

#### **PAYMENT**

TRANSACTION DETAILS

#### Details of Payment Transaction

Note: All fields are marked with \* are mandatory

| General Details                                                                                                     | Description                                                                                           |  |  |
|---------------------------------------------------------------------------------------------------------------------|-------------------------------------------------------------------------------------------------------|--|--|
| PAT Cycle                                                                                                           | PAT(2)2016-2019                                                                                       |  |  |
| DC Registration Number                                                                                              | CMT0108GJ                                                                                             |  |  |
| Designated Consumer Name                                                                                            | Ultratech Sewagram, P.O .Vayor, Distt: Kutchh (Bhuj) Gujarat                                          |  |  |
| Net Amount Payable(In Rupees)                                                                                       | 20440.0000                                                                                            |  |  |
| Payment Type                                                                                                        | NEFT                                                                                                  |  |  |
| Online (RTGS/NEFT) Payment                                                                                          |                                                                                                       |  |  |
| Name of the Bank <sup>*</sup>                                                                                       | HDFCBANK                                                                                              |  |  |
| Transaction Reference Number *                                                                                      | HDFCBANK001                                                                                           |  |  |
| Designated Consumer Name  Net Amount Payable(In Rupees)  Payment Type  Online (RTGS/NEFT) Payment  Name of the Bank | Ultratech Sewagram, P.O .Vayor, Distt: Kutchh (Bhuj) Gujarat  20440.0000  NEFT  HDFCBANK  HDFCBANK001 |  |  |