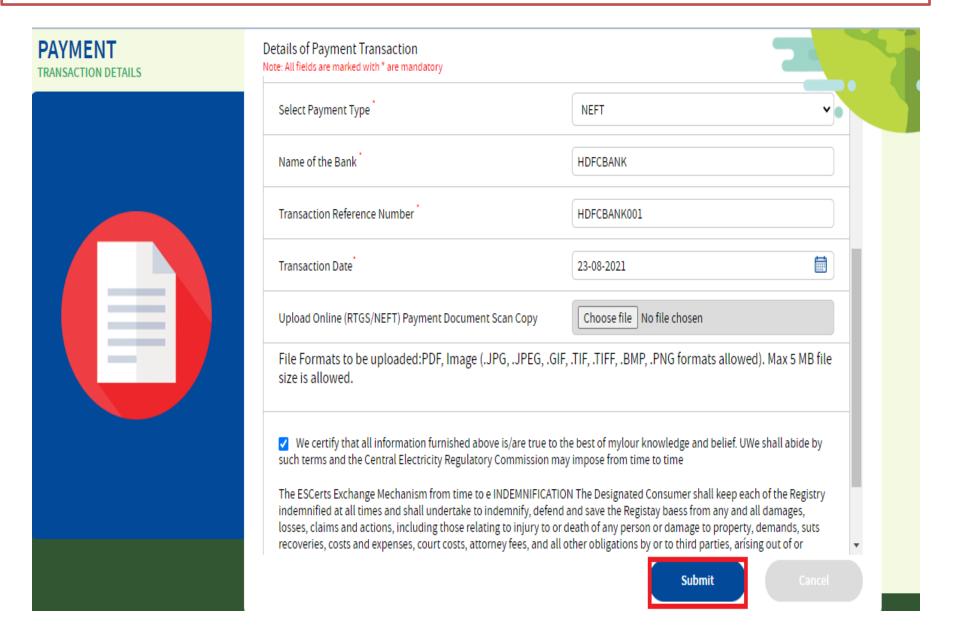

#### Details of Payment Transaction

Note: All fields are marked with \* are mandatory

| General Details                                                                                                     | Description                                                                                           |  |  |
|---------------------------------------------------------------------------------------------------------------------|-------------------------------------------------------------------------------------------------------|--|--|
| PAT Cycle                                                                                                           | PAT(2)2016-2019                                                                                       |  |  |
| DC Registration Number                                                                                              | CMT0108GJ                                                                                             |  |  |
| Designated Consumer Name                                                                                            | Ultratech Sewagram, P.O .Vayor, Distt: Kutchh (Bhuj) Gujarat                                          |  |  |
| Net Amount Payable(In Rupees)                                                                                       | 20440.0000                                                                                            |  |  |
| Payment Type                                                                                                        | NEFT                                                                                                  |  |  |
| Online (RTGS/NEFT) Payment                                                                                          |                                                                                                       |  |  |
| Name of the Bank <sup>*</sup>                                                                                       | HDFCBANK                                                                                              |  |  |
| Transaction Reference Number *                                                                                      | HDFCBANK001                                                                                           |  |  |
| Designated Consumer Name  Net Amount Payable(In Rupees)  Payment Type  Online (RTGS/NEFT) Payment  Name of the Bank | Ultratech Sewagram, P.O .Vayor, Distt: Kutchh (Bhuj) Gujarat  20440.0000  NEFT  HDFCBANK  HDFCBANK001 |  |  |