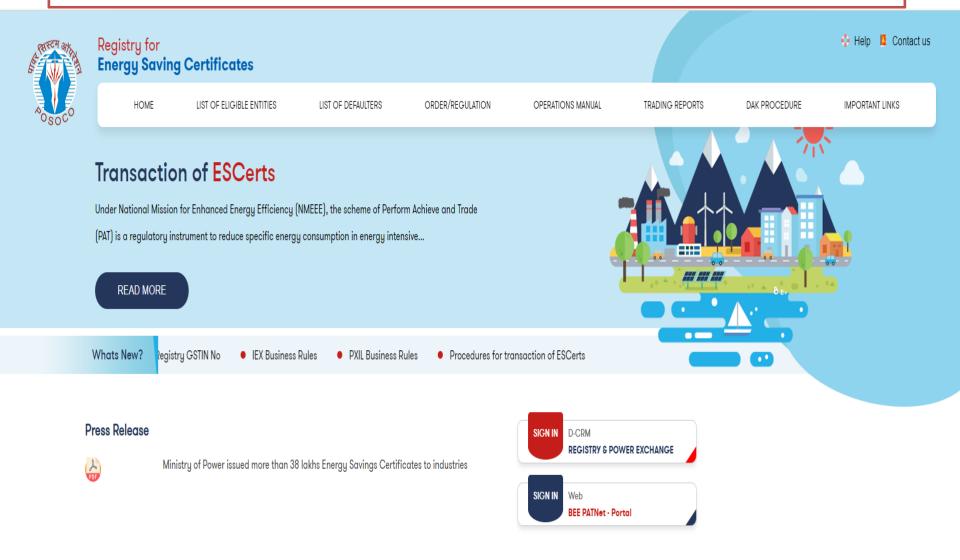

# **PATNet – Login Page**

#### **LOGIN TO BEE PATNET Portal**

| Total Registered DCs with PATNet | 827 |
|----------------------------------|-----|
| Rajasthan                        | 77  |
| Bihar                            | 7   |
| Telangana                        | 27  |
| Gujarat                          | 87  |
| Meghalaya                        | 5   |
|                                  |     |

LOGIN

**NEW USER** 

LATEST UPDATES:

"OM to start the registration process with Registry on 23rd August, 2021." • "OM for modified Procedure for

#### **NMEEE**

Objective of the mission:
National Mission on Enhanced Energy
Efficiency (NMEEE) is one of the eight
missions which form India's National
Action Plan on Climate Change ...

READ MORE

#### **SECTORS**

Railways

DISCOM

#### **IMAGE GALLERY**

# Web Portal for Registry for Energy Saving Certificates: <a href="https://registry.escerts.gov.in/">https://registry.escerts.gov.in/</a>