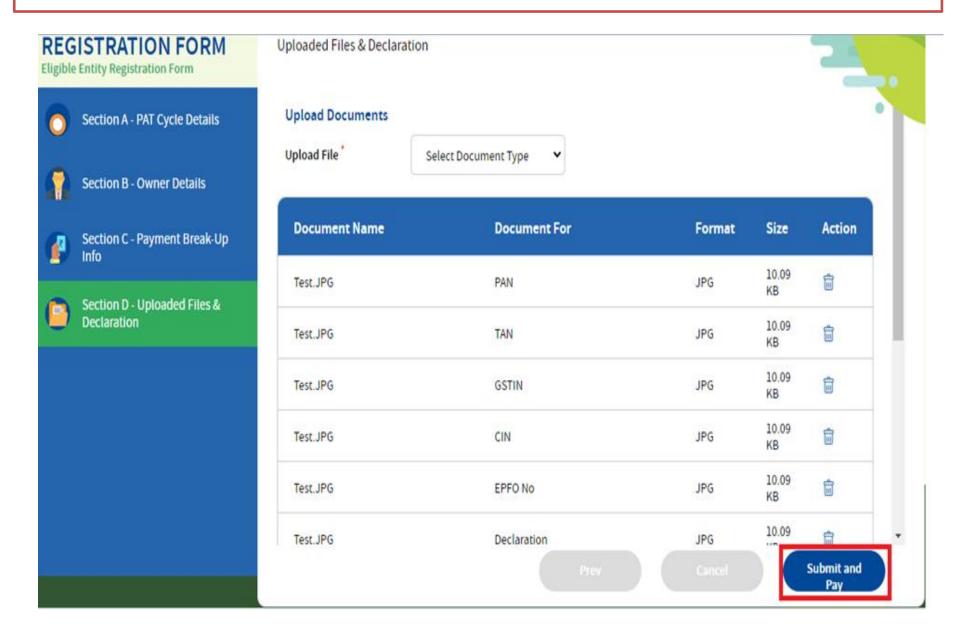

### **PATNet – EER Registration Section D – Uploaded Files & Declaration**

Select Document Type

Select Document Type

PAN TAN

GSTIN

EPFO No

Others

TDS Proof

Declaration

Authorized Signature

CIN

Submit and Pav

#### **REGISTRATION FORM**

**Eligible Entity Registration Form** 

Section A - PAT Cycle Details

Section B - Owner Details

Section C - Payment Break-Up Info

Section D - Uploaded Files & Declaration

| U | ploaded Files & Declaration             |                      |     | 4 |
|---|-----------------------------------------|----------------------|-----|---|
|   | CMT0108GJ_TAN_Test.JPG                  | TAN                  | JPG | R |
|   | CMT0108GJ_PAN_Test.JPG                  | PAN                  | JPG | R |
|   | CMT0108GJ_EPFO No_Test.JPG              | EPFO No              | JPG | R |
|   | CMT0108GJ_Authorized Signature_Test.JPG | Authorized Signature | JPG | 8 |