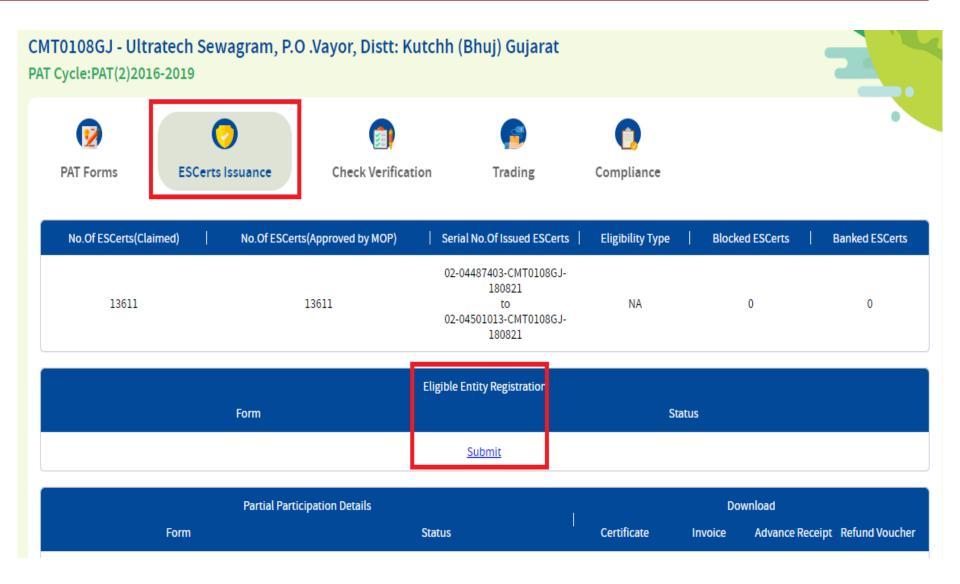

# **Procedure for Registration of a Designated Consumer**

STEP 1: DC applies to the Registry through PATNet Portal

STEP 5: Registry shall release the electronic "Certificate of Registration" to the respective DC

STEP 2: Registry to do preliminary scrutiny to ensure completeness / issues comments (within 7 working days)

STEP4: DC registered by Registry (within 15 working days from date of receipt of complete Application)

STEP 3: DC furnishes requested details to Registry within 7 working days, - > REGISTRATION of the applicant

#### **PATNet – Escerts Issuance Dashboard**