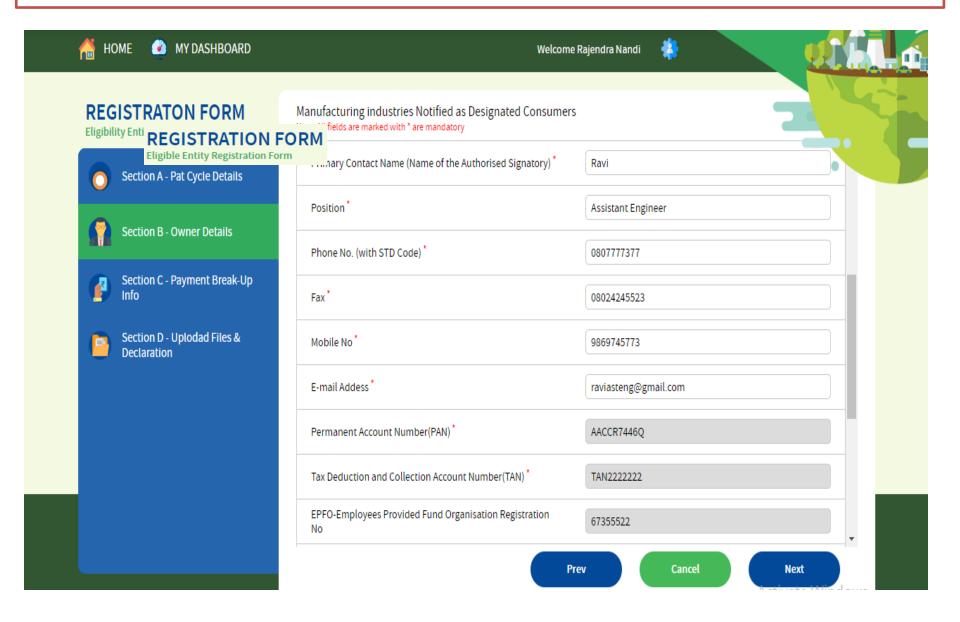

# **PATNet – EER Registration Section B - Owner Details**

#### **PATNet – EER Registration Section B - Owner Details Contd..**

# **PATNet – EER Registration Section B - Owner Details Contd..**