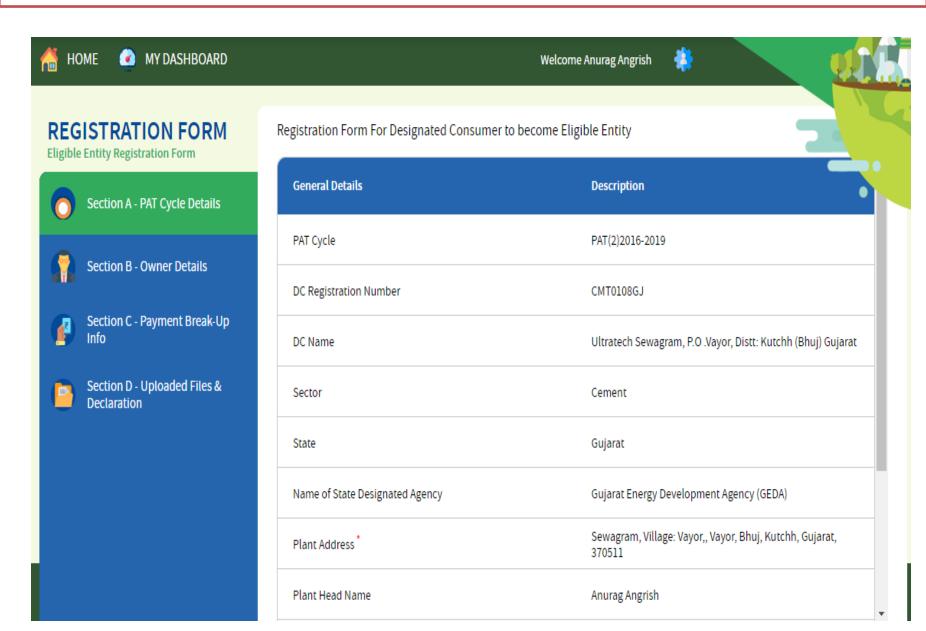

# **PATNet – EER Registration Section A - PAT Cycle Details**

#### REGISTRATION FORM Manufacturing industries Notified as Designated Consumers Note: All fields are marked with \* are mandatory Eligible Entity Registration Form **General Details** Description Section A - PAT Cycle Details Name Of the Applicant Ultratech Sewagram, P.O .Vayor, Distt: Kutchh (Bhuj) Gujarat Section B - Owner Details Type of Applicant Private Limited Company Section C - Payment Break-Up Address Line 1 of the Applicant Sewagram, Village: Vayor, Section D - Uploaded Files & Address Line 2 of the Applicant Vayor Declaration Town/Suburb Bhuj State Gujarat Postal Code 370511 Primary Contact Name (Name of the Authorised Signatory) SRIKANTH