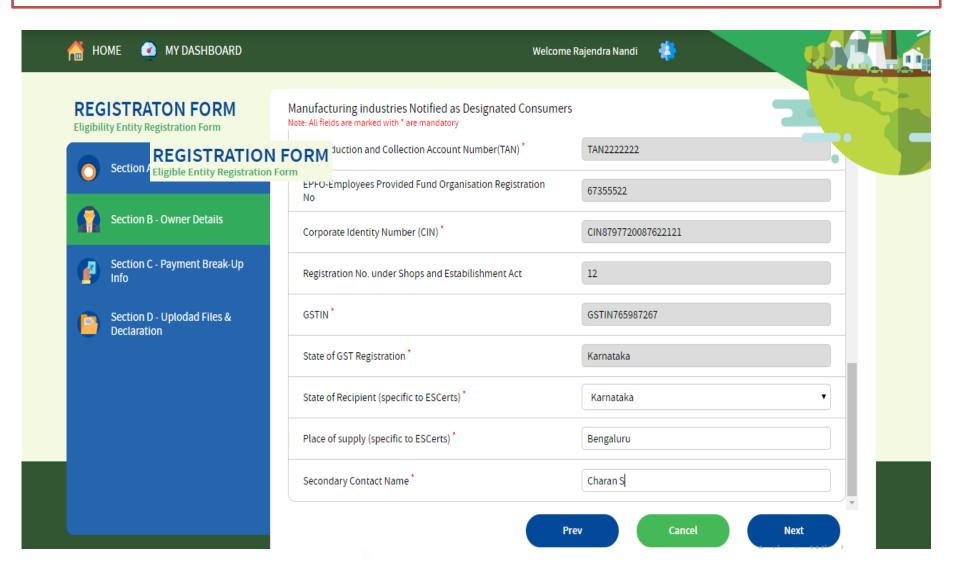

#### **PATNet – EER Registration Section B - Owner Details Contd..**

# **PATNet – EER Registration Section B - Owner Details Contd..**

- Submit the copy of the following documents:
  - Permanent Account Number (PAN)
  - Tax Deduction and Collection Account Number (TAN)
  - Corporate Identity Number (CIN)
  - GSTIN number, State of GST Registration, State of recipient, Place of Supply (specific to place where ESCerts have been issued/bought)
  - Employees Provident Fund Organization Registration No. (wherever applicable)
  - Registration No. under Shops and Establishment Act (wherever applicable)