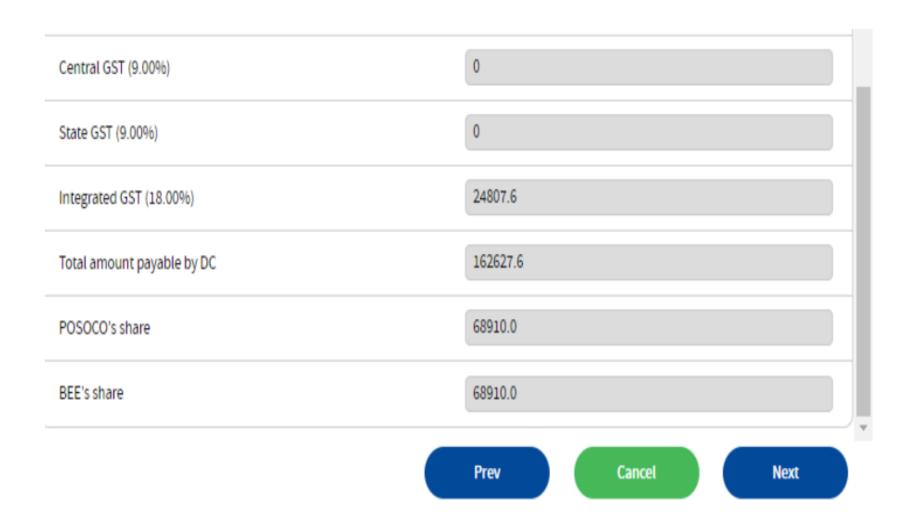

# **PATNet – EER Registration Section C – ESCerts Info**

| General Details                      | Description |
|--------------------------------------|-------------|
| One Time Registration Fee            | 15000       |
| ESCerts to be introduced for Trading | 24564       |
| ESCerts Fee                          | 122820      |
| Total Fee: Basic Value               | 137820      |
| TDS deducted by DC (%)               | 0           |
| POSOCO's TDS share (50%)             | 0           |
| BEE's TDS share (50%)                | 0           |
| Total TDS deducted by DC             | 0           |

# PATNet – EER Registration Section C – Payment Break-Up Contd..